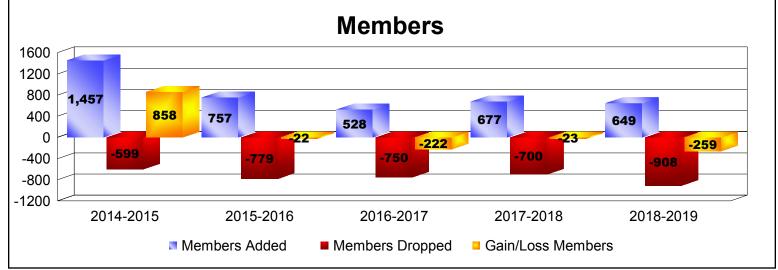

District 330 A

As of June 2019 Cumulative

| Year      | New<br>Clubs | Dropped<br>Clubs | Gain/<br>Loss<br>Clubs | New<br>Members | Charter<br>Members | Reinstate<br>Members | Transfer<br>Members | Total<br>Member<br>Added | Total<br>Members<br>Dropped | Gain/<br>Loss<br>Members |
|-----------|--------------|------------------|------------------------|----------------|--------------------|----------------------|---------------------|--------------------------|-----------------------------|--------------------------|
| 2014-2015 | 4            | -1               | 3                      | 1294           | 120                | 25                   | 18                  | 1457                     | -599                        | 858                      |
| 2015-2016 | 2            | -5               | -3                     | 637            | 71                 | 29                   | 20                  | 757                      | -779                        | -22                      |
| 2016-2017 | 1            | -2               | -1                     | 463            | 30                 | 14                   | 21                  | 528                      | -750                        | -222                     |
| 2017-2018 | 3            | -3               | 0                      | 561            | 62                 | 36                   | 18                  | 677                      | -700                        | -23                      |
| 2018-2019 | 1            | -5               | -4                     | 542            | 30                 | 11                   | 66                  | 649                      | -908                        | -259                     |
| Average   | 2            | -3               | -1                     | 699            | 63                 | 23                   | 29                  | 814                      | -747                        | 66                       |