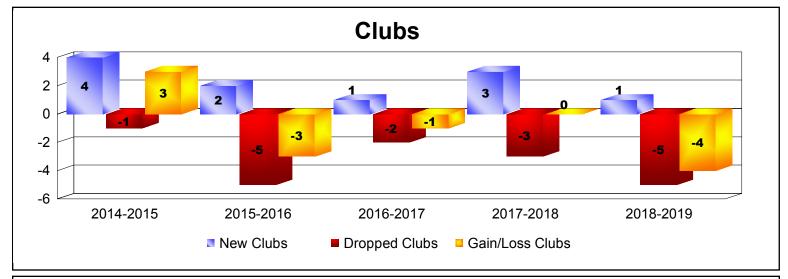

District 330 A

As of June 2019 Cumulative

| Year      | New<br>Clubs | Dropped<br>Clubs | Gain/<br>Loss<br>Clubs | New<br>Members | Charter<br>Members | Reinstate<br>Members | Transfer<br>Members | Total<br>Member<br>Added | Total<br>Members<br>Dropped | Gain/<br>Loss<br>Members |
|-----------|--------------|------------------|------------------------|----------------|--------------------|----------------------|---------------------|--------------------------|-----------------------------|--------------------------|
| 2014-2015 | 4            | -1               | 3                      | 1294           | 120                | 25                   | 18                  | 1457                     | -599                        | 858                      |
| 2015-2016 | 2            | -5               | -3                     | 637            | 71                 | 29                   | 20                  | 757                      | -779                        | -22                      |
| 2016-2017 | 1            | -2               | -1                     | 463            | 30                 | 14                   | 21                  | 528                      | -750                        | -222                     |
| 2017-2018 | 3            | -3               | 0                      | 561            | 62                 | 36                   | 18                  | 677                      | -700                        | -23                      |
| 2018-2019 | 1            | -5               | -4                     | 542            | 30                 | 11                   | 66                  | 649                      | -908                        | -259                     |
| Average   | 2            | -3               | -1                     | 699            | 63                 | 23                   | 29                  | 814                      | -747                        | 66                       |